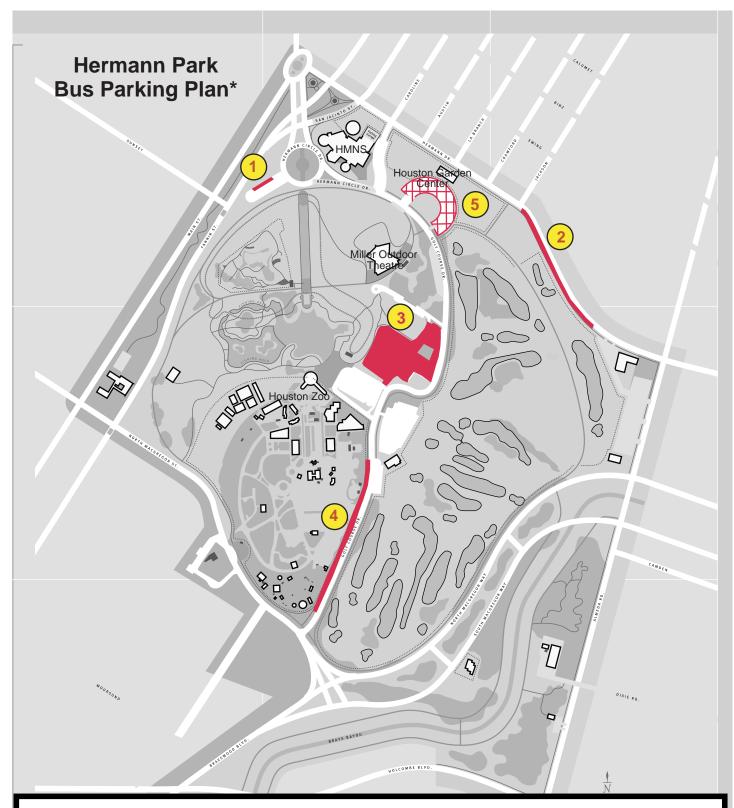

Bus Parking Areas (as directed): \*\*

- Sam Houston Parking Lot -12 spaces designated "Bus Parking Only" Parking in regular spaces not allowed \*\*\*
- 2 Bus Parallel Parking along Hermann Drive where designated
- 3 Bus Parking in central portion of Main Lot as directed\*
- 4 Bus Parallel Parking along Golf Course Drive where designated
- 5 Parking at Houston Garden Center use as directed by Park personnel only
- \* Parking areas subject to change as needed
- \*\* Follow directions of Park Rangers and Houston Police to park in designated areas Parking in non-designated areas without directions from staff may result in parking citations issued to violators