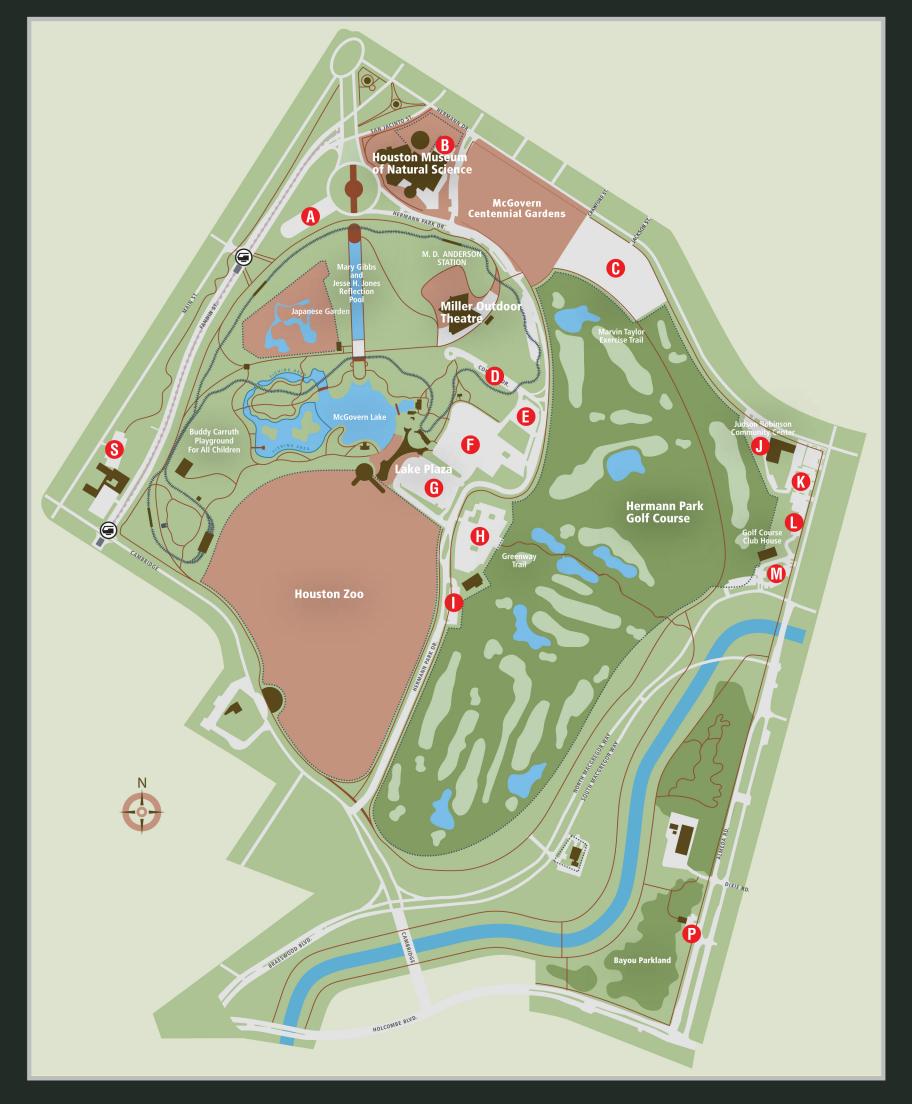

| Miller Outdoor Theatre Stage & House Information |                                                                  |                                                    |  |  |  |
|--------------------------------------------------|------------------------------------------------------------------|----------------------------------------------------|--|--|--|
|                                                  | Maximum Building Occupancy                                       | 1583                                               |  |  |  |
| Building Capacities                              | Seating Capacity in the Covered Seating Area                     | 1704 seats + 20 wheelchair spaces                  |  |  |  |
|                                                  | Approximate Seating Capacity on the Hill                         | 6000 (Blankets) / 9000 (Standing)                  |  |  |  |
|                                                  | Proscenium Width                                                 | 58' 8"                                             |  |  |  |
|                                                  | Proscenium Height                                                | 25' 10"                                            |  |  |  |
|                                                  | Stage Width                                                      | 65' 2"                                             |  |  |  |
| Stage Dimensions                                 | Stage Depth (Curtain to Back Wall)                               | 42' 2"                                             |  |  |  |
| Stage Difficultions                              | Apron Depth (Curtain to Upstage Edge of Pit)                     | 8' 2"                                              |  |  |  |
|                                                  | Deck to Grid                                                     | 65' 8"                                             |  |  |  |
|                                                  | Plaster Line @ Center to Front-of-House Control Booth            | 135' 5"                                            |  |  |  |
|                                                  | Plaster Line @ Center to Front-of-House Lighting Catwalk         | 89' 9"                                             |  |  |  |
|                                                  | System Pipes                                                     | 54 (Grand Drape & 10 Electrics Are Motorized)      |  |  |  |
|                                                  | System Pipe Length                                               | 1½" Schedule 40; 63' long                          |  |  |  |
|                                                  | Pipe Trim #2-12 (Split Rail)                                     | High trim 52' 1"; Low trim 3' 10"                  |  |  |  |
| Fly Rail                                         | Pipe Hilli #2-12 (Split Kall)                                    | Battens are pre-rigged to tail up 10'-0" if needed |  |  |  |
|                                                  | Pipe Trim #1 & #13-54                                            | High trim 60' 6"; Low trim 4' 0"                   |  |  |  |
|                                                  | Arbor Capacity                                                   | 1750 lbs.                                          |  |  |  |
|                                                  | Counter Weight (30,000 lbs. total)                               | (1) Brick = 20 lbs.                                |  |  |  |
| Loading Dock                                     | Loading Dock Door Dimensions                                     | W: 7' 9" H: 10' 0"                                 |  |  |  |
| Loading Dock                                     | Note: The Loading Dock is at street level. A ramp, fork lift, or | or lift gate is required for unloading trucks.     |  |  |  |
|                                                  | Orchestra Pit Width                                              | 74' 6"                                             |  |  |  |
|                                                  | Orchestra Pit Depth                                              | 17' 10" at Center Line                             |  |  |  |
|                                                  | Total Sq. Footage                                                | 1,129 sq. ft.                                      |  |  |  |
| Orchestra Pit                                    | Orchestra Pit Rate of Travel (DOWN)                              | 1 Minute 6 Seconds                                 |  |  |  |
| Of Cilestia Fit                                  | Orchestra Pit Rate of Travel (UP)                                | 51 Seconds                                         |  |  |  |
|                                                  | Maximum Low Trim                                                 | 7' 7"                                              |  |  |  |
|                                                  | Typical Low Trim for Orchestras                                  | 5' 11"                                             |  |  |  |
|                                                  | Weight Capacity of Orchestra Pit                                 | 27,000 lbs.                                        |  |  |  |