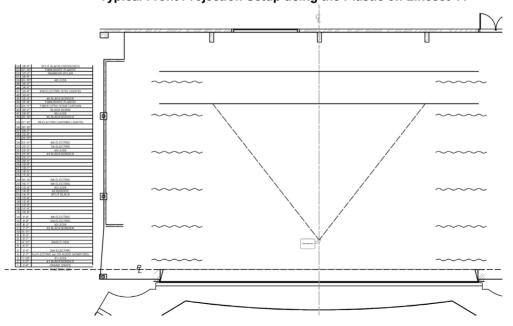

| Draperies                    |                             |                                                     |                                                                |          |          |  |
|------------------------------|-----------------------------|-----------------------------------------------------|----------------------------------------------------------------|----------|----------|--|
| Item                         | Linesets                    | Fabric                                              | Size                                                           | Quantity | Weight   |  |
| Grand Drape                  | 1                           | 32 oz. Cherry IFR; 100% Fullness                    | 30' H x 63' W<br>(7' Overlap @ Center)                         | 1        | 945 lbs. |  |
| Split Black (2 Panels)       | 20, 54                      | 25 oz. Black IFR; Flat                              | 30' H x 34' W (Each Panel)                                     | 1        | 300 lbs. |  |
| Black Border / Full Black    | 2                           | 25 oz. Black IFR; Flat                              | 30' H x 60' W                                                  | 1        | 300 lbs. |  |
| Black Borders                | 11, 20, 31, 40, 45          | 25 oz. Black IFR; Flat                              | 10' H x 60' W                                                  | 6        | 120 lbs. |  |
| Black Legs                   | 3, 12, 21/22, 32,<br>41, 50 | 25 oz. Black IFR; Flat                              | 30' H x 15' W                                                  | 6 Pairs  | 150 lbs. |  |
| Sharkstooth Scrim            | 42                          | Black                                               | 30' H x 60' W                                                  | 1        | 90 lbs.  |  |
| Plastic / Projection Surface | 44, 53                      | Rosco Twin White Plastic                            | 30' H x 60' W                                                  | 2        | 240 lbs. |  |
| Fiber Optic Star Drop        | 43                          | Black                                               | 30' H x 60' W (3 Vertical Panels;<br>2 Fiber Trunks per Panel) | 1        | 465 lbs. |  |
| Rear Projection Screen       | 8                           | Da-Lite Curved Series 300 Lace and<br>Grommet Frame | 18' H x 32' W                                                  | 1        | 240 lbs. |  |

|          | Lineset Schedule |                               |                                                                                  |                                             |         |  |
|----------|------------------|-------------------------------|----------------------------------------------------------------------------------|---------------------------------------------|---------|--|
| Lineset  | Travel           | Distance From<br>Plaster Line | Name                                                                             | Notes                                       | Weight  |  |
| 1        |                  | 0' 6"                         | Red Grand Drape                                                                  | Titan Adjustable Speed Motor                | N/A     |  |
| 2        |                  | 1' 3"                         | #1 Black Border / Full Stage Black                                               |                                             | 16 wts. |  |
| 3        |                  | 1' 10"                        | #1 Black Legs                                                                    | 22' From Center on Traveler Track           | 10 wts. |  |
| 4        |                  | 2' 7"                         | #1 Electric + Audio Monitors - House Trim is 27'-0"                              | Power Assist Motors; Pipes Are Married      | N/A     |  |
| 5        |                  | 3' 4"                         | #2 Electric - House Trim is 27'-0"                                               | Tower Abolet Metere, Tiped 7 to Married     | 14//    |  |
| 6        | Travel:          | 4' 3"                         |                                                                                  |                                             |         |  |
| 7        | 48'-3"           | 4' 11"                        | Barco HDX Projector                                                              |                                             | 10 wts. |  |
| 8        |                  | 5' 7"                         | Rear Projection Movie Screen                                                     | Da-Lite 18'H x 32'W                         | 15 wts. |  |
| 9        |                  | 6' 3"                         |                                                                                  |                                             |         |  |
| 10       |                  | 6' 11"                        |                                                                                  |                                             |         |  |
| 11       |                  | 7' 7"                         | #2 Black Border                                                                  |                                             | 7 wts.  |  |
| 12       |                  | 8' 3"                         | #2 Black Legs                                                                    | 22' From Center on Traveler Track           | 10 wts. |  |
| 13       |                  | 9' 0"                         | #3 Electric - House Trim is 26'-0"                                               | Power Assist Motors; Pipes Are Married      | N/A     |  |
| 14       |                  | 9' 9"                         | #4 Electric - House Trim is 27'-0"                                               | 1 ower 7 todat Weters, 1 ipes 7 tre Married | 14// (  |  |
| 15       |                  | 10' 8"                        | Spare Batten Storage                                                             |                                             | 20 wts. |  |
| 16       |                  | 11' 4"                        |                                                                                  |                                             |         |  |
| 17       |                  | 12' 0"                        |                                                                                  |                                             |         |  |
| 18       |                  | 12' 8"                        |                                                                                  |                                             |         |  |
| 19       |                  | 13' 4"                        | Mid-Stage Split Black Curtain                                                    |                                             | 27 wts. |  |
| 20       |                  | 14' 0"                        | #3 Black Border                                                                  |                                             | 7 wts.  |  |
| 21       |                  | 14' 8"                        | #3 Black Leg - SR                                                                | 22' From Center on Traveler Track           | 5 wts.  |  |
| 22       |                  | 15' 4"                        | #3 Black Leg - SL                                                                | 22' From Center on Traveler Track           | 5 wts.  |  |
| 23       |                  |                               | 16' 1" #5 Electric - House Trim is 26'-0" Power Assist Motors; Pipes Are Married |                                             | N/A     |  |
| 24       |                  | 16' 10"                       | #6 Electric - House Trim is 27'-0"                                               | , ,                                         | 401     |  |
| 25<br>26 |                  | 17' 9"<br>18' 5"              | Spare Batten Storage                                                             |                                             | 19 wts. |  |
| 27       |                  | 19' 1"                        |                                                                                  |                                             |         |  |
| 28       |                  | 19' 9"                        |                                                                                  |                                             |         |  |
| 29       |                  | 20' 5"                        |                                                                                  |                                             |         |  |
| 30       |                  | 21' 1"                        |                                                                                  |                                             |         |  |
| 31       |                  | 21' 9"                        | #4 Black Border                                                                  |                                             | 7 wts.  |  |
| 32       | Travel:          | 22' 5"                        | #4 Black Legs 22' From Center on Trave                                           |                                             | 10 wts. |  |
| 33       | 56'-6"           | 23' 2"                        | #7 Electric - House Trim is 26'-0"                                               | Power Assist Motors; Pipes Are Married      | N/A     |  |
| 34       | 00 0             | 23' 11"                       | #8 Electric - House Trim is 27'-0"                                               | , , , , , , , , , , , , , , , , , , ,       |         |  |
| 35       |                  | 24' 10"                       | Spare Batten Storage                                                             |                                             | 20 wts. |  |
| 36<br>37 |                  | 25' 6"<br>26' 2"              |                                                                                  |                                             |         |  |
| 38       |                  | 26' 10"                       |                                                                                  |                                             |         |  |
| 39       |                  | 27' 10"                       | #9 Electric (Moving Lights) - House Trim is 28'-0"                               | Power Assist Motor                          | N/A     |  |
| 40       |                  | 28' 10"                       | #5 Black Border                                                                  | . sws. / todat moto.                        | 7 wts.  |  |
| 41       |                  | 29' 6"                        | #5 Black Legs                                                                    | 22' From Center on Traveler Track           | 10 wts. |  |
| 42       |                  | 30' 2"                        | Black Sharkstooth Scrim                                                          |                                             | 5 wts.  |  |
| 43       |                  | 30' 11"                       | Fiber Optic Star Drop                                                            |                                             | 44 wts. |  |
| 44       |                  | 31' 8"                        | Rosco Twin White Plastic (Front Projection Screen)                               |                                             | 12 wts. |  |
| 45       |                  | 32' 4"                        | #6 Black Border                                                                  |                                             | 7 wts.  |  |
| 46<br>47 |                  | 33' 0"                        | #10 Electric (Cyc Lights) House Trim is 201 0"                                   | Power Assist Mater                          | NI/A    |  |
| 48       |                  | 33' 9"<br>34' 6"              | #10 Electric (Cyc Lights) - House Trim is 28'-0"                                 | Power Assist Motor                          | N/A     |  |
| 49       |                  | 35' 2"                        |                                                                                  |                                             |         |  |
| 50       |                  | 35' 10"                       | #6 Black Legs                                                                    | 22' From Center on Traveler Track           | 10 wts. |  |
| 51       |                  | 36' 6"                        | ,, o Discon Logo                                                                 |                                             |         |  |
| 52       |                  | 37' 2"                        | Rainbow Mylar                                                                    |                                             | 2 wts.  |  |
| 53       |                  | 37' 10"                       | Rosco Twin White Plastic (Bounce)                                                |                                             | 12 wts. |  |
| 54       |                  | 38' 6"                        | Black Cross Over Curtain                                                         |                                             | 16 wts. |  |